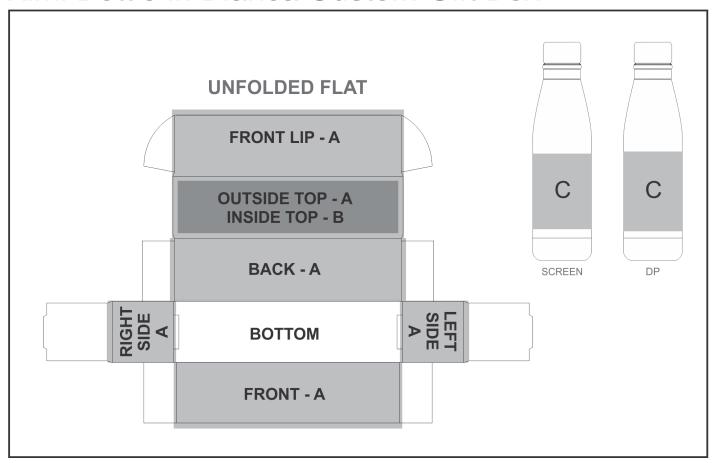

### **Position C**

1. Screen Wrap (SW)

1 Colour

Size: 160mm wide x 90mm high

2. Digital Print Drinkware (DP-D)

Full Colour

Size: 210mm wide x 95mm high